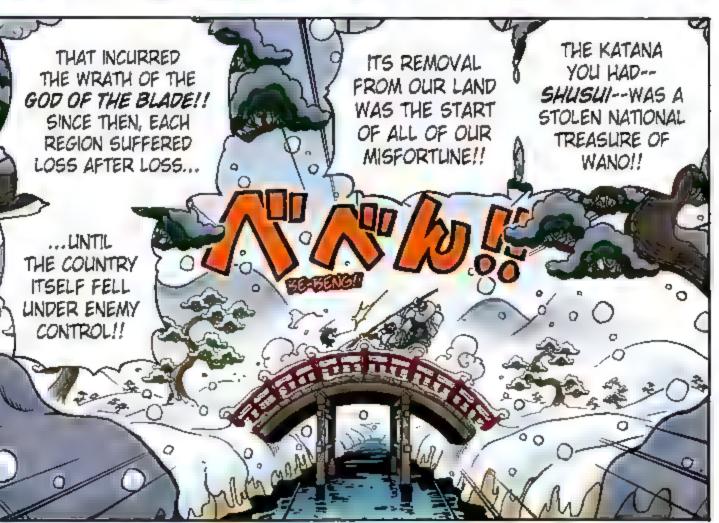

"Unfortunate Mask"



"Go Go San ji!"



"Black Rolling Destroyer"



"Jealou-C Women's Bath-man"

Which one would you go by?

Q: When Reiju sucks the poison out of Luffy, she says "Thanks for the treat O" and licks her lips at the same time. I thought that was cute, so I've been trying to mimic it, but the best I can do sounds more like "Hanks ho

peep" or "Fank bo beep." How do you say that?

--Karinto

A: Well, the truth is, you're supposed to interpret that as "Thanks for the treat " and then she licks her lips. But if your hard work has already gotten you to the point of "Fank Bo Beep," then you're almost there! You can nearly do it already! "Thanks for the treat ""





## Chapter 952: HIYORI AND KAWAMATSU



GANG BEGE'S OH MY FAMILY VOL. 3: "WHAT MY WIFE WANTS, I WANT"



































































































































Q: In Wano, everyone wears kimonos. Does that mean they wear *fundoshi* loincloths underneath?

--Briefs

A: Of course!! All the men wear fundoshi! The women wear a kind of underskirt called a yumoji. That's the style in Wano.





Q: Do you still look at every single postcard and piece of fan mail you get, Oda Sensei?

--Suemitsu

A: I read them all! Of course I do! In fact, I've never discarded a single piece, in 22 years (laughs). It's way too much to keep at home, so I rent out a place to keep the letters I've already read and have them sent there. It's at "Bust through the floor" levels of weight! Thank you, everyone!! You've sent all your honest feelings, so of course